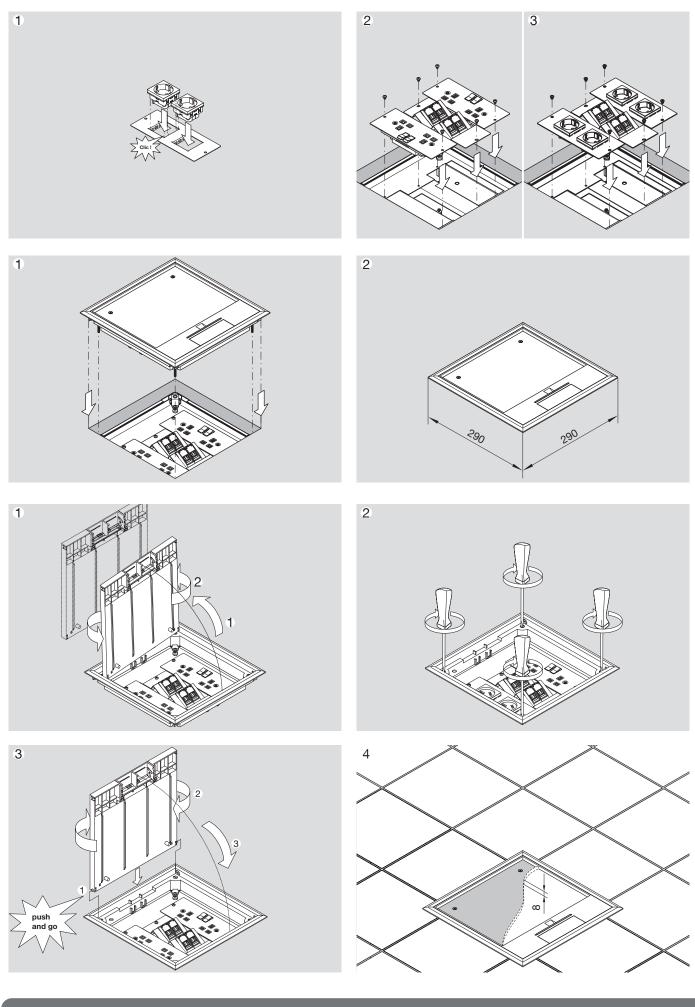

Screed floor box Mounting

Screed floor box Mounting

# :hager

Screed floor box Mounting