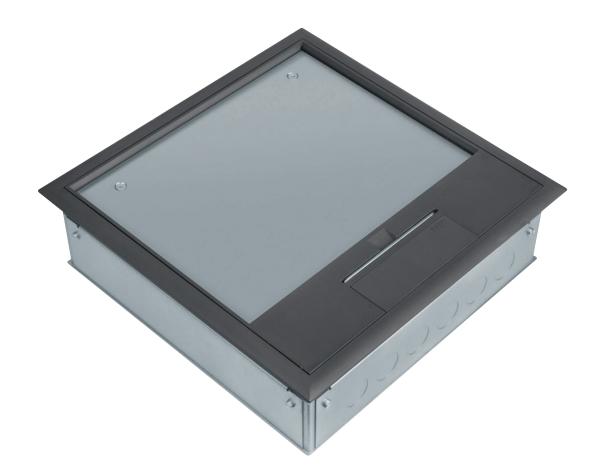

# Screed underfloor system

The quick installation system for screed application allows providing flexible solution for all types of screed, delivering impressive and practical installation advantages. All underfloor boxes are made out of zinc-plated steel, which ensures a perfect protection against corrosion.

#### Technical data:

- Box dimensions: 268 x 268 mm
- 8 mm carpet or tile finish
- Galvanised steel to prevent corrosion
- Screed height adjustable from 80 to 110 mm
- Vertical load of 1.5 kN

|                     | <ul> <li>Technical data</li> <li>Galvanised steel</li> <li>Rust protection</li> <li>Adapted for conduits with a diameter of 25mm</li> <li>Special plate adapted for trunking installation (25 or 38 mm height)</li> <li>Supply unit made of polyamide according to EN 50085-2-2</li> </ul> | <ul> <li>Application <ul> <li>3 compartments</li> <li>Mounting in screed</li> <li>Height adjustable by lid and frame, 80 - 110 mm</li> </ul> </li> <li>Plates: <ul> <li>Function as an outlet box to install power and data</li> </ul> </li> </ul> | <ul> <li>Lid:</li> <li>For dry rooms with dry cleaned floors</li> <li>Carpet or tile flooring height of 8 mm</li> </ul> |
|---------------------|--------------------------------------------------------------------------------------------------------------------------------------------------------------------------------------------------------------------------------------------------------------------------------------------|----------------------------------------------------------------------------------------------------------------------------------------------------------------------------------------------------------------------------------------------------|-------------------------------------------------------------------------------------------------------------------------|
|                     | Designation                                                                                                                                                                                                                                                                                | Characteristics                                                                                                                                                                                                                                    | Cat. ref.                                                                                                               |
|                     | Service outlet box<br>(outlet and lid)                                                                                                                                                                                                                                                     | dimensions: 268 x 268 mm                                                                                                                                                                                                                           | UDBSQ06                                                                                                                 |
| UDBSQ06             |                                                                                                                                                                                                                                                                                            |                                                                                                                                                                                                                                                    |                                                                                                                         |
| GTVPB00             | Blank plate                                                                                                                                                                                                                                                                                | sheet steel for service outlet box                                                                                                                                                                                                                 | GTVPB00                                                                                                                 |
| GTVB25S             | 13A BS twin switched socket outlet                                                                                                                                                                                                                                                         | plate and module                                                                                                                                                                                                                                   | GTVB25S                                                                                                                 |
| GTVDP4M             | Data outlet plate                                                                                                                                                                                                                                                                          | 2 x 2 gang (without data module)<br>sheet plate                                                                                                                                                                                                    | GTVDP4M                                                                                                                 |
| GTVDP4M<br>GTVSP452 | Socket modules plate                                                                                                                                                                                                                                                                       | 2 x 2 gang (without data module)<br>sheet plate                                                                                                                                                                                                    | GTVSP452                                                                                                                |
|                     | RJ45 data module                                                                                                                                                                                                                                                                           | keystone 8 pin cat6 data<br>dimensions: 22.5 x 45 mm                                                                                                                                                                                               | WGMRJ456                                                                                                                |
| WGMRJ456 WGMRJ11    | RJ11 data module                                                                                                                                                                                                                                                                           | keystone 4 pin cat6 telephone<br>dimensions: 22.5 x 45 mm                                                                                                                                                                                          | WGMRJ11                                                                                                                 |
|                     | Blank module                                                                                                                                                                                                                                                                               | white plastic<br>dimensions: 22.5 x 45 mm                                                                                                                                                                                                          | WGMV1                                                                                                                   |
|                     | BS module                                                                                                                                                                                                                                                                                  | 13A BS socket<br>dimensions: 45 x 45 mm                                                                                                                                                                                                            | WGSM113                                                                                                                 |