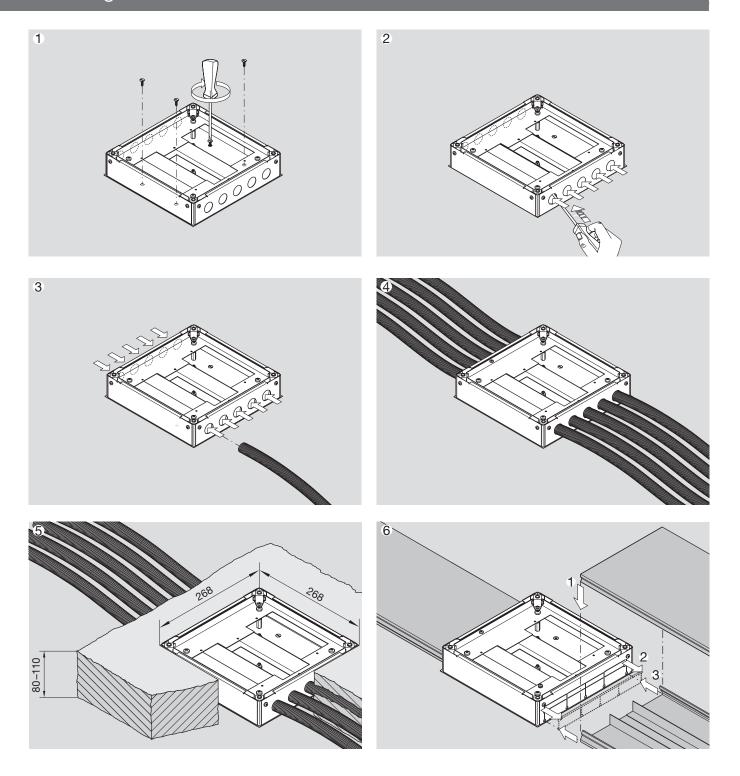

Screed floor box Mounting

Screed floor box Mounting

# :hager

Screed floor box Mounting