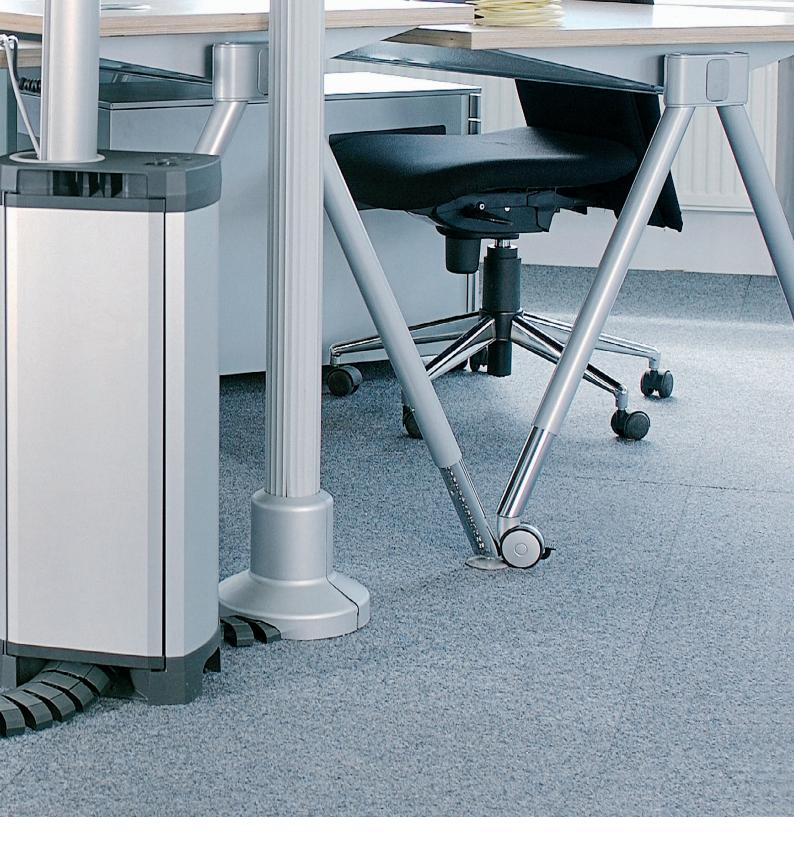

# Help your customers to stay ahead of the game!

The face of modern office architecture is shaped by large glass frontages whereas traditional external and internal walls are increasingly on their way out. This means that electrical engineers need to go ever further «underground» if they are to set up a capable, high-performance electrical infrastructure.

The right system for screed floor The new underfloor trunking system from Hager offers the perfect solution for screed floor and for every requirement relating to electrotechnical installations.

Alongside standard system, we also offer customised project solutions for special requirements, e.g. systems for heavy-duty loads.

The screed underfloor system can be installed in offices or administrative buildings, exhibition rooms, malls, or in any commercial construction. The system can be applied where it can even resists harsh conditions of use (heavy loads, high traffic areas, dust and dirt, ...). The screed underfloor system is a solution for complex power and communication requirements.